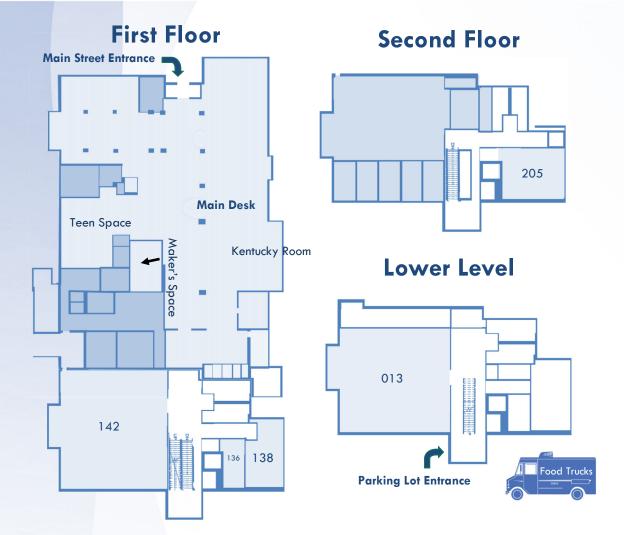

Renmeleon

**Games and Food Outside** 

TOM'S

12pm-3pm

Room #142

10am-5pm

Video Game Free - 4 - All

**TEEN AREA** 

## Schedule of Events

| Time      | Room 136           | Room 138                               | Room 142                            | Kentucky Room                    | Maker's Lab                             |
|-----------|--------------------|----------------------------------------|-------------------------------------|----------------------------------|-----------------------------------------|
| 10 - 11AM | Virtual<br>Reality | Learn 2 Play<br>Pokémon                |                                     | Learn 2 Play DND<br>10am-11:30am | DND<br>Campaign<br>Panel                |
| 11 - 12PM | Virtual<br>Reality | Learn 2 Play<br>Pokémon                |                                     |                                  | Learn 2 Play<br>DND<br>11am-<br>12:30pm |
| 12 – 1PM  |                    | Learn 2 Play<br>Board Games            | Pokémon GO<br>tournament            | Cosplay Judging<br>12:00-12:50pm |                                         |
| 1 – 2PM   |                    | Learn 2 Play<br>Board Games            | Mario Kart<br>tournament<br>1pm-3pm | Learn 2 Play DND<br>1pm-2:30pm   | Cosplay<br>Panel                        |
| 2 – 3PM   | Virtual<br>Reality | Learn 2 Play<br>Magic the<br>Gathering |                                     |                                  | Learn 2 Play<br>DND<br>2pm-3:30pm       |
| 3 – 4PM   | Virtual<br>Reality | Learn 2 Play<br>Magic the<br>Gathering | Smash Bros<br>tournament<br>3pm-5pm | Learn 2 Play DND<br>3pm-4:30pm   |                                         |
| 4 – 5PM   |                    |                                        |                                     |                                  | Learn to<br>Stream Panel                |